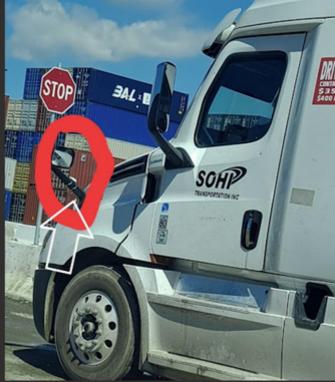

## **RFID Tag Installation Instructions**

Tools Needed – Flat-head screwdriver

- Affix RFID tag to the Driver's Side mirror bracket as high as possible.
- Secure tag in place by wrapping clamps around the mirror bracket.
- Place the metal bands OVER the Metal tabs on the RFID tag bracket.

Small clamps are provided as standard. Two sets of small clamps can be combined to accommodate large diameter single arm mirror brackets.



## Standard Mirror Top Bar Installation



Alternative Single Arm Mirror Installation



To ensure the highest degree of RFID read accuracy, it is expected that the RFID tag is mounted on the mirror bracket.

## DO NOT INSTALL ON WINDSHIELD

Here are few more ideas where to install.