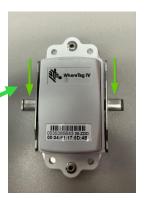

## **RFID Tag Installation Instructions**

Tools Needed – Flat-head screwdriver

- Affix RFID tag to the Driver's Side mirror bracket as high as possible.
- Secure tag in place by wrapping clamps around the mirror bracket.
- Place the metal bands OVER the Metal tabs on the RFID tag bracket.