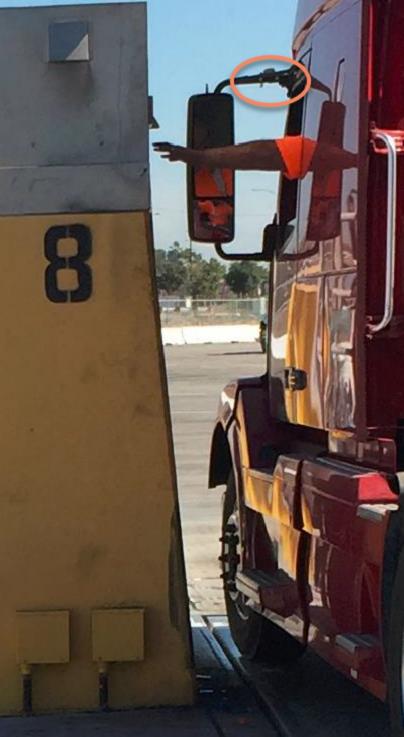

## **RFID Tag Installation Instructions**

Tools Needed – Flat-head screwdriver

- Affix RFID tag to the Driver's Side mirror bracket as high as possible.
- Secure tag in place by wrapping clamps around the mirror bracket.
- Place the metal bands OVER the Metal tabs on the RFID tag bracket.

## Standard Mirror Top Bar Installation

Alternative Single Arm Mirror Installation

To ensure the highest degree of RFID read accuracy, it is expected that the RFID tag is mounted on the mirror bracket.