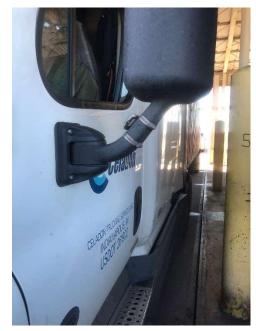

## **RFID Tag Installation Instructions**

Tools Needed – Flat-head screwdriver

- Affix RFID tag to the Driver's Side mirror bracket as high as possible.
- Secure tag in place by wrapping clamps around the mirror bracket.
- Place the metal bands OVER the Metal tabs on the RFID tag bracket.

Small clamps are provided as standard. Two sets of small clamps can be combined to accommodate large diameter single arm mirror brackets.



## Standard Mirror Top Bar Installation



Alternative Single Arm Mirror Installation



To ensure the highest degree of RFID read accuracy, it is expected that the RFID tag is mounted on the mirror bracket.

## DO NOT INSTALL ON WINDSHIELD

Here are few more ideas where to install.