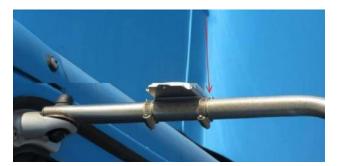

## Standard Mirror Top Bar Installation

Alternative Single Arm Mirror Installation

To ensure the highest degree of RFID read accuracy, it is expected that the RFID tag is mounted on the mirror bracket.